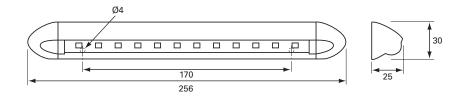

## Part No. 0-668-46

Slim 12 volt LED awning lamp, 12 bright white LED's, surface mount projecting illumination at 45°. Aluminium body with white plastic ends and flying leads. Protected to IP66, CE approved. I 256 x w 25 x h 30mm.

### Technical Drawing (not to scale)

#### **Specification**

| Type                  | LED awning lamp |
|-----------------------|-----------------|
| Voltage               | 12 volt dc      |
| Current Draw          | 0.2 amp at 12v  |
| LED                   | 12 white LED's  |
| Illumination          | 750 lux at 30cm |
| Lumen's               | 192             |
| Housing               | Aluminum        |
| Protection            | IP65            |
| Weight                | 130g            |
| Dimensions            | see diagram     |
| Operating Temperature | -20 ~60 °C      |
| Compliance            | CE              |